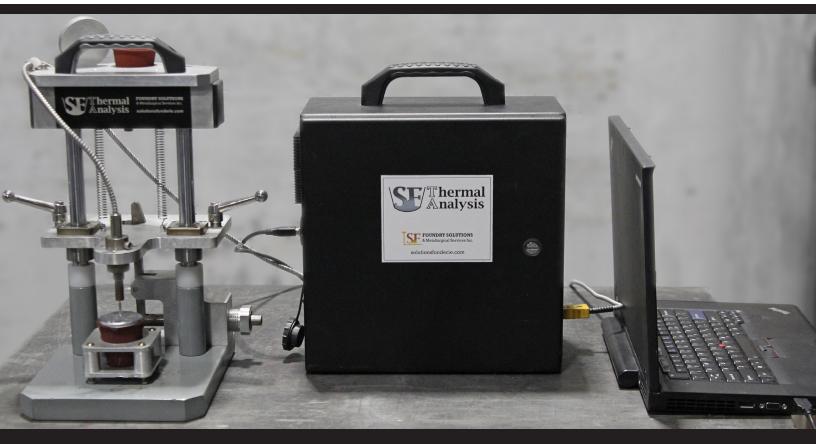

## **SFTA Thermal Analysis for Aluminum**

BETTER MELT CONTROL REDUCES DEFECTS

The SFTA Thermal Analysis System offers a complete solution for measuring solidification properties directly on the shop floor—in just 3 to 6 minutes!

## Features:

- Measure eutectic modification & grain refinement
- Evaluate the intermetallics Mg,Si, Al,Cu
- Diagnostic tool for detecting casting defects
- Easily calibrated by your operators

Finally, an affordable and comprehensive solution to quickly adjust melt treatment, reduce defects, and increase production.